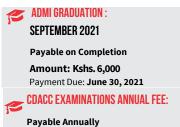

**Graduation:** Students are not allowed to graduate if they have not completed and passed all of the required units for their programme. In addition, students will be issued with a Pearson certificate. The certificate fee is £ 100 and is due on June 30, 2021.